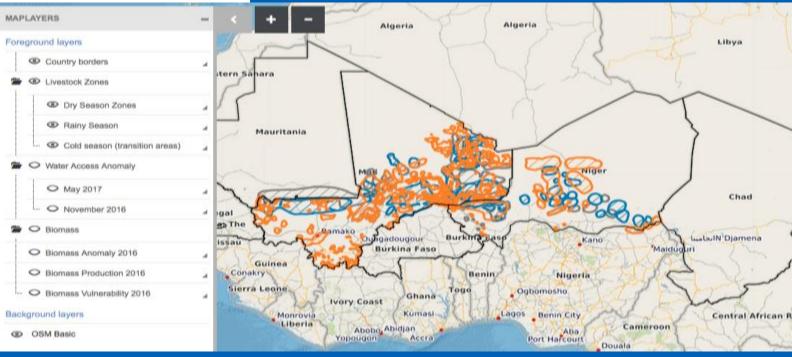

## WHAT TYPES OF MAPS ARE AVAILABLE AND HOW TO ACCESS THEM?

- Nutrition
- Agriculture: Biomass maps, agricultural activities in Niger, Biomass anomaly maps, type of vegetation covering the land,
- Livestock: livestock season maps (dry season, rainy season and cold season (transition areas); these maps can be mixed with water access anomaly and biomass maps such as anomaly, production, vulnerability.
- Health: clinics and hospitals in certain areas
- Water and Sanitation: Water access anomalies.
- Administrative regions
- Bing maps: political and geographic maps provided by Bing.
- ACF Interventions
- Hazards: seasonal predictions of dry and rainfalls areas, together with biomass maps.

Maps are available in the following site: http://www.geosahel.info/Choosemap.aspx

| CANADA                    | FRANCE                     | SPAIN                        | UNITED KINGDOM                 | UNITED STATES                           |
|---------------------------|----------------------------|------------------------------|--------------------------------|-----------------------------------------|
| Action Against Hunger     | Action Contre la Faim      | Acción Contra el Hambre      | Action Against Hunger          | Action Against Hunger                   |
| 720 Bathurst St.Suite     | 14-16 Boulevard            | C/ Duque de Sevilla, 3       | 1st Floor                      | One Whitehall St. 2 <sup>nd</sup> Floor |
| 500Toronto, ONM5S 2R4     | Douaumont - CS 80060       | 28002 Madrid                 | Rear Premises 161-163          | New York, NY 10004                      |
| +1 416-644-1016           | 75854 PARIS CEDEX 17       | +34 900 100 822              | Greenwich High Rd              | +1 (212) 967-7800                       |
| www.actioncontrelafaim.ca | +33 1 70 84 70 70          | www.accioncontraelhambre.org | London SE10 8JA                | www.actionagainsthunger.org             |
|                           | www.actioncontrelafaim.org |                              | +44 (0)20 8293 6190            |                                         |
|                           |                            |                              | www.actionagainsthunger.org.uk |                                         |